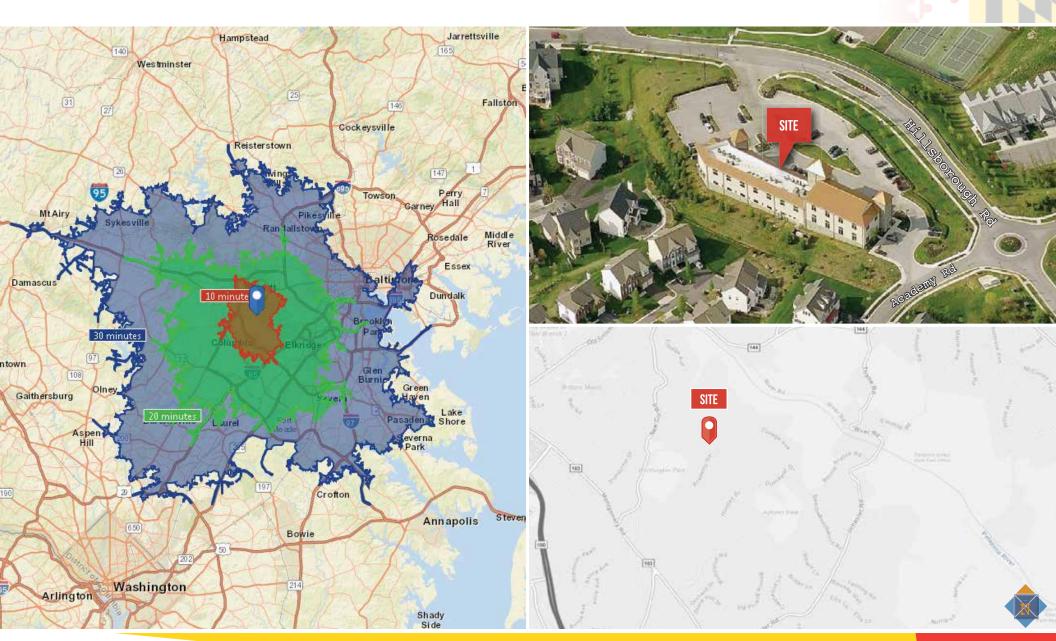

## FOR LEASE: TAYLOR VILLAGE

Noward County, Maryland

LOCATION » 8001 Hillsborough Road | Ellicott City, Maryland 21043

Suite 210: 900 sf\* (retail) Suite 220: 2,828 sf\* (retail) Suite 300: 3,795 sf\* (office) \*Contiguous up to 3,728 sf

### **HIGHLIGHTS:**

- Suburban office/retail building in a high-end residential community
- Located two miles from Historic Ellicott City, two miles from Rt. 100, three miles from Rt. 29, six miles from Baltimore Beltway and I-95, and within walking distance to Worthington Park.