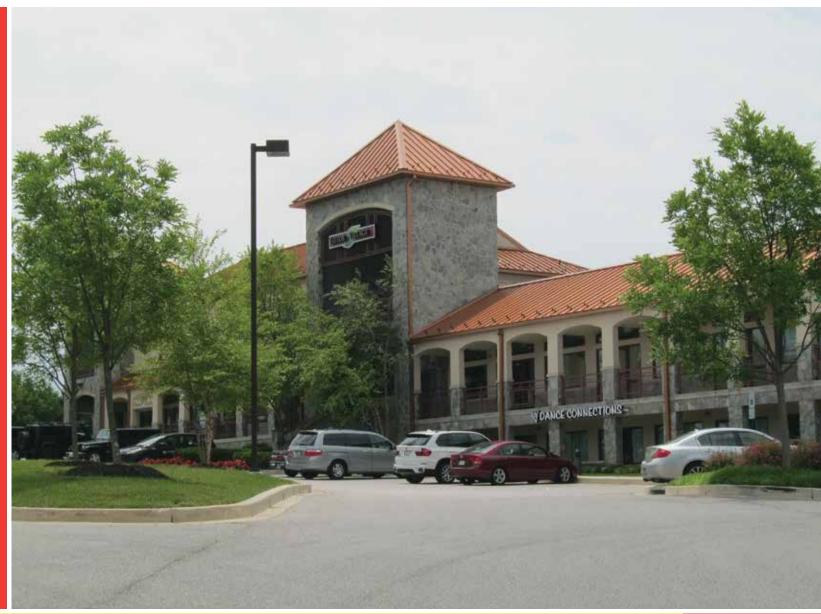

## FOR LEASE: TAYLOR VILLAGE

Noward County, Maryland

LOCATION » 8001 Hillsborough Road | Ellicott City, Maryland 21043

Suite 210: 900 sf\* (retail) Suite 220: 2,828 sf\* (retail) Suite 300: 3,795 sf\* (office) \*Contiguous up to 3,728 sf

### **HIGHLIGHTS:**

- Suburban office/retail building in a high-end residential community
- Located two miles from Historic Ellicott City, two miles from Rt. 100, three miles from Rt. 29, six miles from Baltimore Beltway and I-95, and within walking distance to Worthington Park.

Signage available

Best value for B+ office space in the market

Dave Sciamarelli » 973-713-1846 Dave@Key-CRE.com